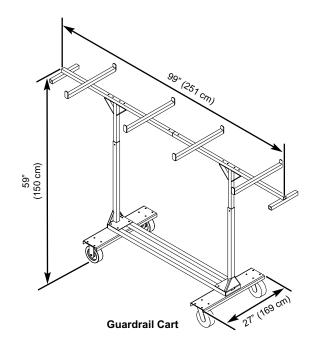

## Portable Staging/Seated Riser Guardrail

- Fits the following Wenger Portable Staging/Seated Riser Systems: Versalite®, Stagehand® and Trouper®.
- · Guardrails comply with many building code requirements for loading.
- Guardrails are recommended for elevations over 12" (30 cm).
- Available with either two crossbars or an infill panel that complies with the 4" (10 cm) sphere requirements of some building codes.
- Guardrails are 42" (107 cm) high and include a chair stop.
   The second crossbar on the standard rail is located 26" (66 cm) above the stage deck.
- · The guardrail has a black powder-coat paint finish and the chair stop has a dark grey powder-coat paint finish.
- · Attaches to the staging with a simple clamping device.
- Storage truck available to store and transport the guardrail.

011D800 91 lbs (41 kg) guardrail cart.

555 Park Drive, PO Box 448 Owatonna, MN 55060-0448 Phone 800.4WENGER (493.6437) Fax 507.455.4258 Customer Service 800.887.7145