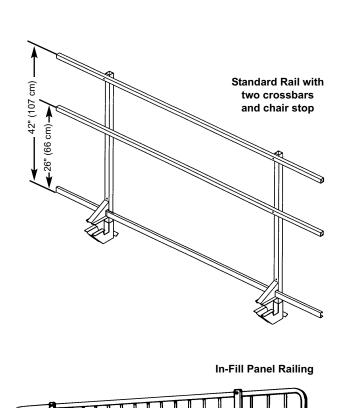

## Portable Staging/Seated Riser Guardrail

- Fits the following Wenger Portable Staging/Seated Riser Systems: Versalite®, Stagehand® and Trouper®.
- · Guardrails comply with many building code requirements for loading.
- Guardrails are recommended for elevations over 12" (30 cm).
- Available with either two crossbars or an infill panel that complies with the 4" (10 cm) sphere requirements of some building codes.
- Guardrails are 42" (107 cm) high and include a chair stop.
   The second crossbar on the standard rail is located 26" (66 cm) above the stage deck.
- · The guardrail has a black powder-coat paint finish and the chair stop has a dark grey powder-coat paint finish.
- · Attaches to the staging with a simple clamping device.
- Storage truck available to store and transport the guardrail.

177B012 45 lbs (20 kg) 8' (244 cm) rail with two crossbars

- Environmental attributes and LEED compliance for this product can be found at www.wengercorp.com/GREEN
  or by contacting your Wenger representative.
- · Five-year warranty.

| 1110012 | 70 103 (20 kg) | o (244 cm) ran with two crossbars             |
|---------|----------------|-----------------------------------------------|
| 177B009 | 39 lbs (18 kg) | 6' (183 cm) rail with two crossbars           |
| 177B004 | 32 lbs (15 kg) | 4' (122 cm) rail with two crossbars           |
| 177B002 | 29 lbs (13 kg) | 3' (91 cm) rail with two crossbars.           |
|         |                |                                               |
| 177C092 | 70 lbs (32 kg) | 8' (244 cm) rail with 4" (10 cm) sphere panel |
| 177C089 | 53 lbs (24 kg) | 6' (183 cm) rail with 4" (10 cm) sphere panel |
| 177C084 | 35 lbs (16 kg) | 4' (122 cm) rail with 4" (10 cm) sphere panel |
| 177C082 | 27 lbs (12 kg) | 3' (91 cm) rail with 4" (10 cm) sphere panel. |
|         |                |                                               |