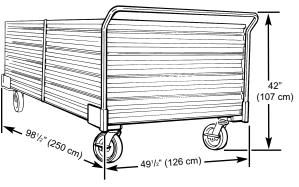

## Guardrail, Stairway, Backdrop and Drapery

**10-Unit Transport Cart** 

WENGER CORPORATION

555 Park Drive, PO Box 448 Owatonna, MN 55060-0448 Phone 800.4WENGER (493.6437) Fax 507.455.4258 Customer Service 800.887.7145 WENGER CORPORATION CANADIAN REPRESENTATIVE OFFICE Phone 800.268.0148 Worldwide Phone 507.455.4100 Fax 507.774.8576 WEB SITE wengercorp.com