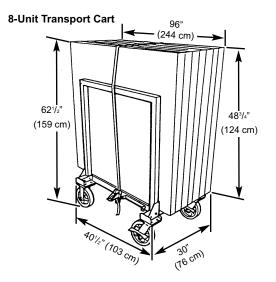

## Accessories

- · Side Closure Panels Close each end of the riser arrangement.
- Front Closure Panels Closes the gaps between elevations. Gives a finished-off, built-in look.
- Guardrails Provide a measure of protection while adding a professional appearance.
- Transport Carts Move units from one location to another. Enables efficient two-person handling.
- Guardrail Carts Move guardrails from one location to another.

## Guardrail, Stairway, Backdrop and Drapery

**10-Unit Transport Cart** 

WENGER CORPORATION

555 Park Drive, PO Box 448 Owatonna, MN 55060-0448 Phone 800.4WENGER (493.6437) Fax 507.455.4258 Customer Service 800.887.7145 WENGER CORPORATION CANADIAN REPRESENTATIVE OFFICE Phone 800.268.0148 Worldwide Phone 507.455.4100 Fax 507.774.8576 WEB SITE wengercorp.com