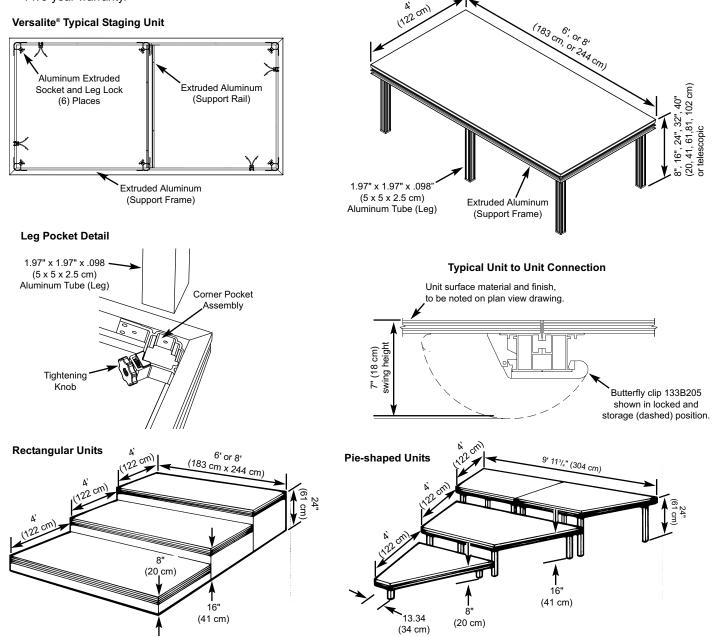

## **Versalite® Seated Band/Orchestra Risers**

- System consists of individual Versalite<sup>®</sup> platforms, combined to create a multi-level seating arrangement.
- Platforms are available in 4' x 6' (122 x 183 cm) and 4' x 8' (122 x 244 cm) surface dimensions and in standard
- heights of 8" (20 cm),16" (41 cm), 24" (61 cm) and 32" (81 cm). Pie-shaped units are also available.
- Surface options:
  - Black Standard (Moroccan): Platforms are <sup>3</sup>/<sub>4</sub>" (19 mm) plywood with slip resistant overlay recommended for general multipurpose applications.

Black Heavy-Duty (Quadripple): Platforms are <sup>3</sup>/<sub>4</sub>" (19 mm) plywood with an aggressive textured overlay for applications requiring greater slip resistance.

Natural Hardboard: Platforms are <sup>3</sup>/<sub>4</sub>" (19 mm) using <sup>1</sup>/<sub>2</sub>" (12 mm) plywood bonded between two faces of <sup>1</sup>/<sub>8</sub>" (3 mm) tempered hard ply. Grey Carpet: Manufacturer's standard grey carpet over a <sup>5</sup>/<sub>8</sub>" (16 mm) plywood core.

Vender

Your Performance Partner

- Deck units have six extruded aluminum leg sockets to accept the detachable legs. Leas lock quickly into leg socket with the turn of a knob.
- Optional Leg Storage Clips are available.
- Frame and edging are fabricated from aluminum extrusion. The extrusion is designed with special grooves to protect the top surface edge, connect adjacent platform and attach all accessories.
- · Chair stops are provided for each riser set.
- Environmental attributes and LEED compliance for this product can be found at www.wengercorp.com/GREEN or by contacting your Wenger representative.
- Five-year warranty.

## Accessories

- · Side Closure Panels Close each end of the riser arrangement.
- Front Closure Panels Closes the gaps between elevations. Gives a finished-off, built-in look.
- Guardrails Provide a measure of protection while adding a professional appearance.
- Transport Carts Move units from one location to another. Enables efficient two-person handling.
- Guardrail Carts Move guardrails from one location to another.