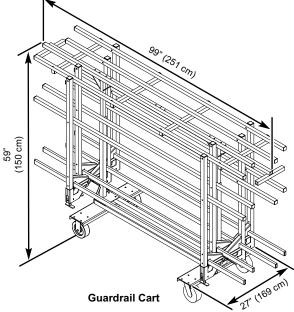

## Accessories

- · Side Closure Panels Close each end of the riser arrangement.
- Front Closure Panels Closes the gaps between elevations. Gives a finished-off, built-in look.
- Guardrails Provide a measure of protection while adding a professional appearance.
- Transport Carts Move units from one location to another. Enables efficient two-person handling.
- Guardrail Carts Move guardrails from one location to another.