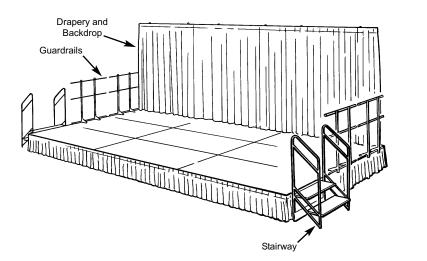

## Accessories

- · Side Closure Panels Close each end of the riser arrangement.
- Front Closure Panels Closes the gaps between elevations. Gives a finished-off, built-in look.
- Guardrails Provide a measure of protection while adding a professional appearance.
- Transport Carts Move units from one location to another. Enables efficient two-person handling.
- Guardrail Carts Move guardrails from one location to another.

## Guardrail, Stairway, Backdrop and Drapery

**10-Unit Transport Cart** 

WENGER CORPORATION

555 Park Drive, PO Box 448 Owatonna, MN 55060-0448 Phone 800.4WENGER (493.6437) Fax 507.455.4258 Customer Service 800.887.7145 WENGER CORPORATION CANADIAN REPRESENTATIVE OFFICE Phone 800.268.0148 Worldwide Phone 507.455.4100 Fax 507.774.8576 WEB SITE wengercorp.com