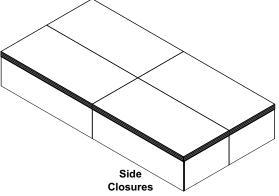

## Accessories

- · Side Closure Panels Close each end of the riser arrangement.
- Front Closure Panels Closes the gaps between elevations. Gives a finished-off, built-in look.
- Guardrails Provide a measure of protection while adding a professional appearance.
- Transport Carts Move units from one location to another. Enables efficient two-person handling.
- Guardrail Carts Move guardrails from one location to another.